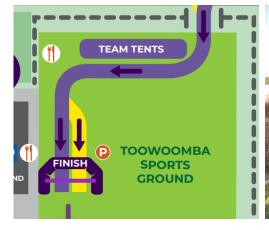

## **Team Tents**

Sunday 4 May 2025 Toowoomba Sports Ground

Bing your team tents and supporters and join us to bring some colour and celebration to the finish chute!

Team Tents can be set-up at the following times:

Saturday 3 May 8:00am – 10:00am

Sunday 4 May 4:30am – 6:00am – please note that car access will close at 5:30am and all tents being set up after this time will need to be walked in.

Please enter from Hawthorn Street (Gate D – image provided below), access via Mary Street.

There is space for 3mx3m Gazebos and the ability to peg your tents if desired (otherwise please bring weights to secure).

Spaces are occupied on a 'first in, first served' basis and cannot be 'reserved'.